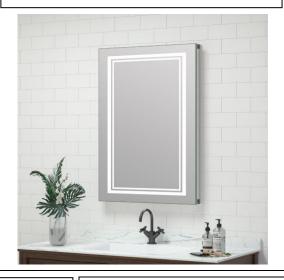

# **LED MEDICINE CABINET**

MODEL#: KAT 2436-1D (2)

# KATERINA COLLECTION

### **FEATURES:**

- ONE 24X36" FULLY MIRRORED LED DOOR.
- FOUR ADJUSTABLE 3/8" THICK HIGH POLISHED GLASS SHELVES.
- SHELVING WITH LOCKDOWN MECHANISM (NO HOLES IN CABINET).
- 165-DEGREE PROPRIETARY SOFT CLOSE HEAVY DUTY HINGES.
- MUST SPECIFIY LEFT OR RIGHT DOOR HINGING; NON REVERSIBLE DUE TO WIRING.
- BRIGHTNESS: 3300 LUMENS
- HARDWIRE TO WALL SWITCH TO OPERATE.
- HIGH RESOLUTION SILVER PLATE GLASS MIRRORS FRONT, BACK OF DOOR AND BACK WALL.
- FULL GASKET BEHIND DOOR.
- BACK WALL MIRROR FULLY SEALED.
- PACKED IN FOUR WALL (FOLDED DOUBLE WALL) CORRUGATION.